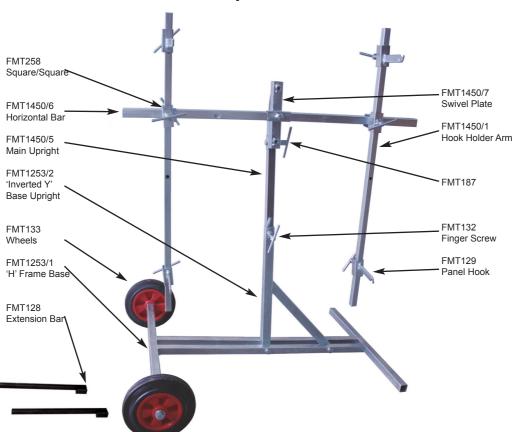

#### Assembly Instructions

- 1. Bolt 'Inverted Y' base upright to FMT1253/1 base as shown using M10 x 100 screws and nylocs.
- 2. Attach wheels to base using hub tubes, M12 x 80 screws and locking washers.
- 3. Insert FMT1450/5, main vertical brace into 'Inverted Y' and secure with FMT132 Finger Screw.
- Using M10 x 60 screw and nyloc secure FMT1450/7 swivel plate to main vertical brace. Ensure that it rotates freely.
- Secure swivel plate with FMT187 swivel lock device.
- 5. Slide FMT1450/6 cross bar into swivel plate and secure with M10 x 40 screw through central hole.
- 7. Using FMT132 finger screws assemble FMT258 Square in Squares with FMT1450/1 hook holder arms in

required positions. The finger screws go right through the locating holes in the arms. Secure assembly to cross

bar and attach FMT129 panel hooks. All components are a 'sloppy-fit' to cope with paint build-up.

Extension arms FMT128 can be used for larger panels and also as a handle for relocating the stand.

Fast Mover Tools Ltd

T: 01582 661993 F: 01582 667100 E: sales@fastmovertoolsuk.com

W: www.fastmovertoolsuk.com

### **Parts List**

| Parts List |           |                                      |        |                       |
|------------|-----------|--------------------------------------|--------|-----------------------|
| 1          | FMT1253/1 | 'H' Base Frame                       |        |                       |
| 1          | FMT1253/2 | 'Y' Base Upright                     |        |                       |
| 2          | FMT133    | 8" Wheels                            |        |                       |
| 1          | FMT1253/4 | Wheel and Base Fixing Kit Containing |        |                       |
|            |           | 2                                    |        | M12 x 80mm Set Screw  |
|            |           | 2                                    |        | M12 Spring Washer     |
|            |           | 2                                    |        | Wheel Inserts         |
|            |           | 4                                    |        | M10 Washer            |
|            |           | 2                                    |        | M12 Washer            |
|            |           | 2                                    |        | M10 x 100mm Set Screw |
| 1          | FMT1450/5 | 25mm Square x 800mm Vertical Brace   |        |                       |
| 1          | FMT1450/6 | 25mm Square x 900mm Cross Bar        |        |                       |
| 2          | FMT1450/1 | 20mm Square x 900 Hook Holder Arms   |        |                       |
| 1          | FMT1450/7 | Swivel Plate (See last page)         |        |                       |
| 1          |           | Fixing Bag Containing;               |        |                       |
|            |           | 4                                    | FMT129 | Panel Hook            |
|            |           | 2                                    | FMT258 | Square on Square      |
|            |           | 1                                    | FMT187 | Swivel Locking Device |
|            |           | 1                                    |        | M10 x 40mm Set Screw  |
|            |           | 1                                    |        | M10 x 50mm Set Screw  |
|            |           | 2                                    |        | M10 Washer            |
|            |           | 1                                    |        | M10 Nyloc             |
|            |           | 9                                    | FMT132 | Finger Screws         |
|            |           | 1                                    |        | Instruction Sheet     |
| 2          | FMT128    | Extension Bar/Handle                 |        |                       |