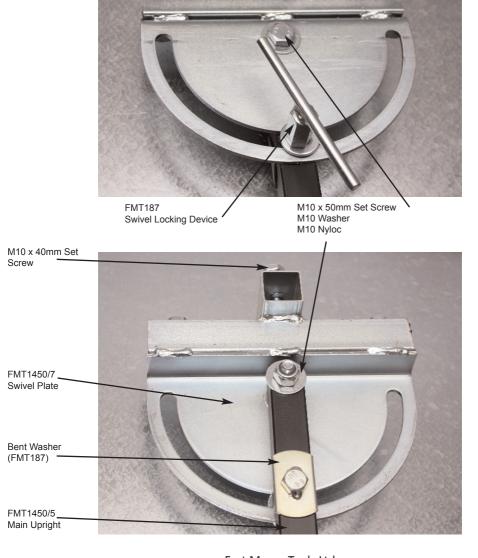

#### Assembly Instructions

- 1. Bolt 'Inverted Y' base upright to FMT1253/1 base as shown using M10 x 100 screws and nylocs.
- 2. Attach wheels to base using hub tubes, M12 x 80 screws and locking washers.
- 3. Insert FMT1450/5, main vertical brace into 'Inverted Y' and secure with FMT132 Finger Screw.
- Using M10 x 60 screw and nyloc secure FMT1450/7 swivel plate to main vertical brace. Ensure that it rotates freely.
- Secure swivel plate with FMT187 swivel lock device.
- 5. Slide FMT1450/6 cross bar into swivel plate and secure with M10 x 40 screw through central hole.
- 7. Using FMT132 finger screws assemble FMT258 Square in Squares with FMT1450/1 hook holder arms in

# Swivel Mechanism

Fast Mover Tools Ltd
T: 01582 661993 F: 01582 667100 E: sales@fastmovertoolsuk.com
W: www.fastmovertoolsuk.com