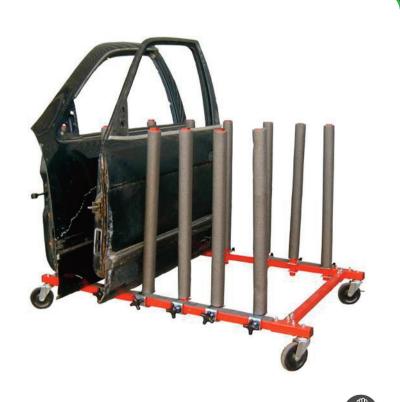

### Introduction

This Panel Storage Rack features adjustable support arms to allow for all sizes of door panels. It also has wheels for safe and easy transportation.