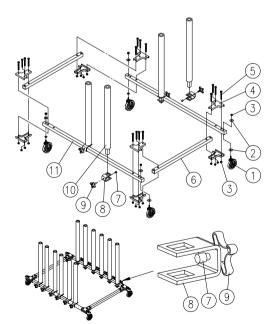

## **Parts List**

| Ref. | Code       | Description          | Qty |
|------|------------|----------------------|-----|
| 1    | FMT1205/1  | Wheel                | 4   |
| 2    | FMT1205/2  | 3/8" Washer          | 8   |
| 3    | FMT1205/3  | 3/8" Nut             | 20  |
| 4    | FMT1205/4  | T-Plate              | 8   |
| 5    | FMT1205/5  | 3/8"x1-3/4" Screw    | 16  |
| 6    | FMT1205/6  | Short Base Bar       | 2   |
| 7    | FMT1205/7  | Cover                | 12  |
| 8    | FMT1205/8  | U-Plate              | 12  |
| 9    | FMT1205/9  | Knob                 | 12  |
| 10   | FMT1205/10 | Support Arm and Foam | 12  |
| 11   | FMT1205/11 | Long Base Bar        | 2   |