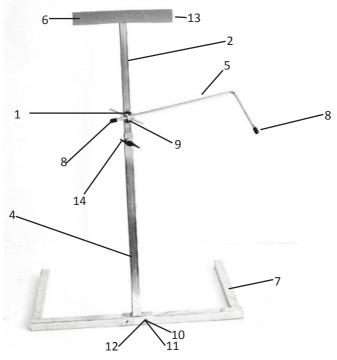

## **Diagram & Parts List**

#### Parts Diagram

| <u>Ref</u> | Q'ty | <u>Code</u> | <b>Description</b>            |
|------------|------|-------------|-------------------------------|
| 1          | 1    | FMT1100/1   | Swivel Lock Tube              |
| 2          | 1    | FMT1100/2   | Top T Frame                   |
| 4          | 1    | FMT1100/3   | Base Upright                  |
| 5          | 1    | FMT1100/4   | Cranked Bar                   |
| 6          | 1    | FMT1100/5   | Protective Foam               |
| 7          | 1    | FMT1100/6   | Base                          |
| 8          | 2    | FMT1100/7   | 10mm Plastic Cap for FMT110/4 |
| 9          | 1    | FMT131      | Swivel Lock Device            |
| 10         | 2    | M8X50       | M8 x 50 Set Screw             |
| 11         | 2    | M8N         | M8 Nyloc                      |
| 12         | 4    | M8WASHER    | M8 Washer                     |
| 13         | 2    | 25SQBUNG    | 25mm Square Bung              |
| 14         | 1    | FMT132      | Thumb Screw                   |